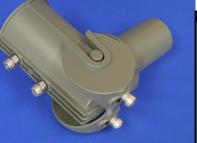

# 50 Watt LED Street Light

45mm rear entry

4500 lumen

#### STREETLED80

80 Watt LED

Streetlight - 45mm

rear entry

7200 lumen