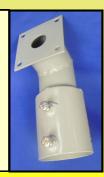

# STREET/90BEND

90° Bracket for STREET fitting for direct

pole mounting - 60mm entry

Modus - 42W LED Street light

LVX4500/V45 - 42W LED Street Light

45mm rear entry - 4200 lumen

## <u>TC/LV90</u>

90° Bracket for LV fitting for direct pole mounting 76mm entry